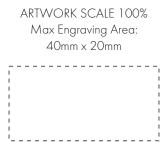

## ARTWORK SCALE 100%

## The dashed line is to demonstrate print area and will not appear on your printed item